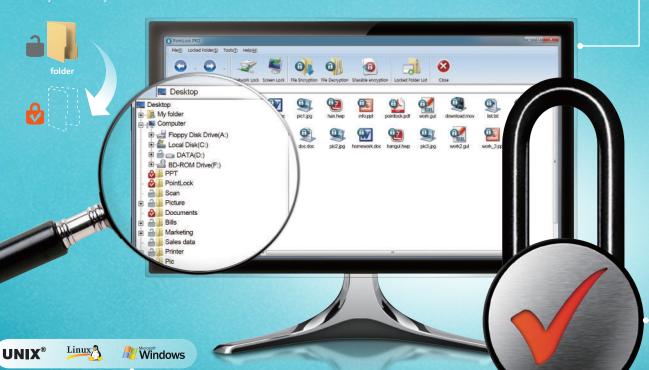

#### Folder lock / All File Encryption Program

PointLock PRO is security explorer program that can encrypt all kinds of files and lock the folders. PointLock PRO is the easiest but the strongest program that can protect your data from data breach, hacking, virus and malware.

#### What features does PointLock PRO have

#### **Security Explorer**

- Easy to use window explorer like interface
- All Computer work available in PointLock PRO

#### **Easy and Convenient Folder Lock**

- Block outsider's the illegal access and read of files
- Support for VDI, Cloud, and Virtual Drive environment

#### File encryption/Decryption

- · All files encryption and encryption by folder
- Aria, AES 256 bit encryption algorithm